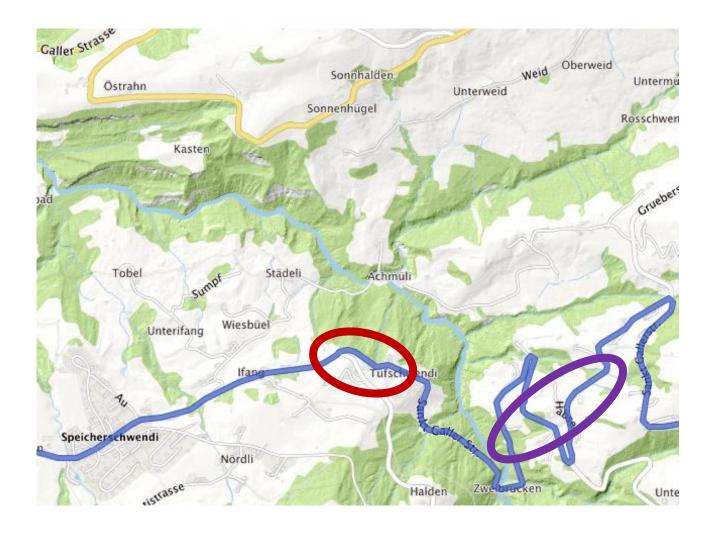

## Follow the street downhill

Then uphill again until you reach the village REHETOBEL

Carpentry Zähner

Church

3

**Bakery WEINBURG** 

4

5