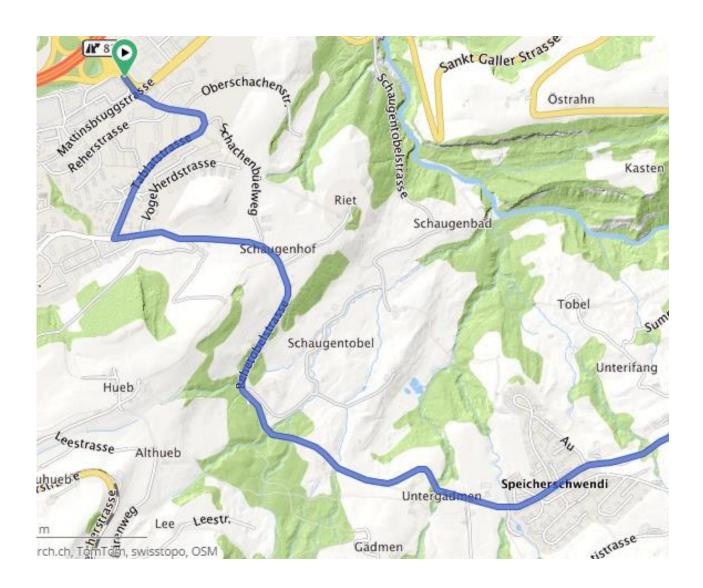

## Way to Neuschwendihof 15 in Rehetobel

**City: REHETOBEL** 

Street: Neuschwendi-Robach 15

Highway A1 – Exit 83 – ST.GALLEN - NEUDORF

Follow the road – always straight ahead