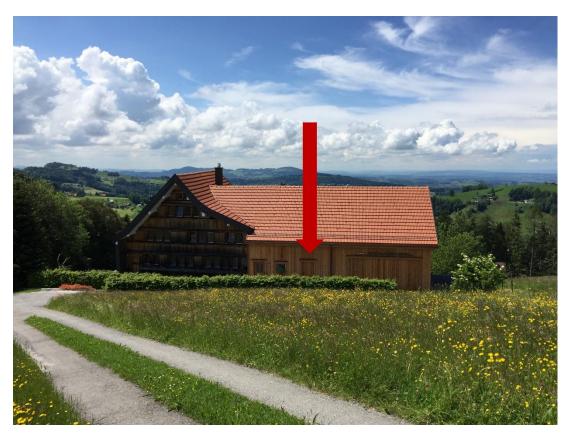

Follow this small road for 150 meters to the house.

No problem to drive, not even for a Porsche

Good parking areas down there.

Your entry to get to your appartement

In case we are not at home:
The door is open!
Please just enter and follow the stairs up to your appartment. Everything is ready for you!