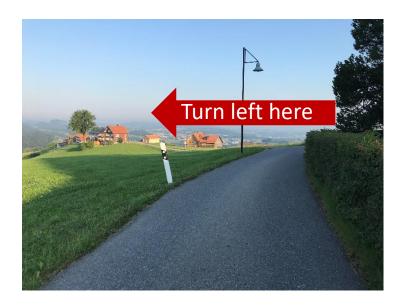

Follow this small road for 150 meters to the house.

No problem to drive, not even for a Porsche

Good parking areas down there.

Your entry to get to your appartement

In case we are not at home:
The door is open!
Please just enter and follow the stairs up to your appartment. Everything is ready for you!