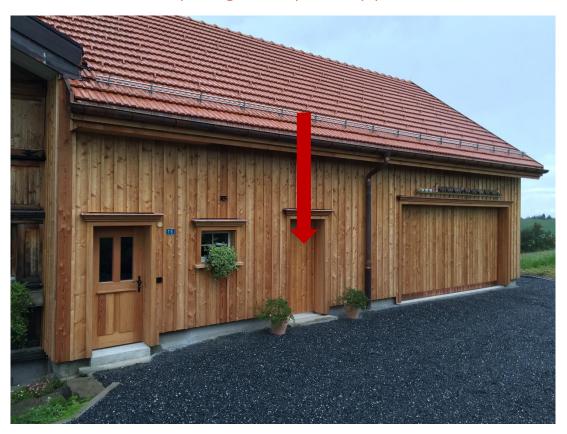

Follow this small road for 150 meters to the house.

No problem to drive, not even for a Porsche

Good parking areas down there.

Your entry to get to your appartement

In case we are not at home:
The door is open!
Please just enter and follow the stairs up to your appartment. Everything is ready for you!