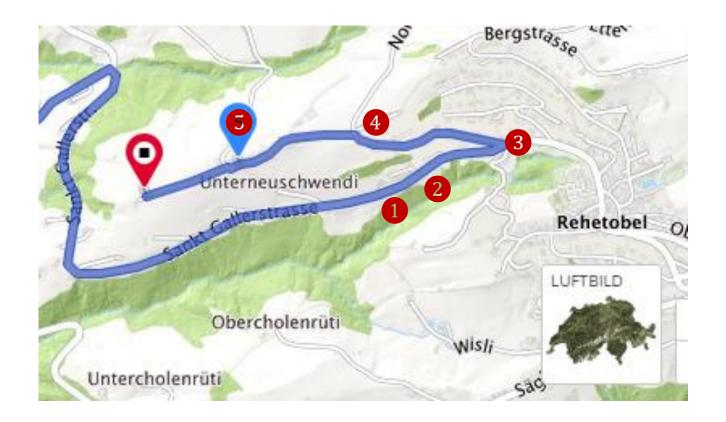

## Way to Neuschwendihof 15 in Rehetobel

**City: REHETOBEL** 

Street: Neuschwendi-Robach 15

Highway A1 – Exit 83 – ST.GALLEN - NEUDORF

Follow the road – always straight ahead

## Follow the street downhill

Then uphill again until you reach the village REHETOBEL

Carpentry Zähner

Church

3

**Bakery WEINBURG** 

4

5