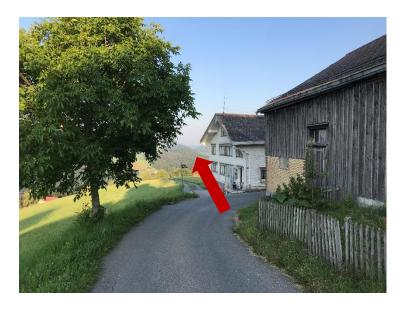

Follow this small road for 150 meters to the house.

No problem to drive, not even for a Porsche

Good parking areas down there.

Your entry to get to your appartement

In case we are not at home:
The door is open!
Please just enter and follow the stairs up to your appartment. Everything is ready for you!